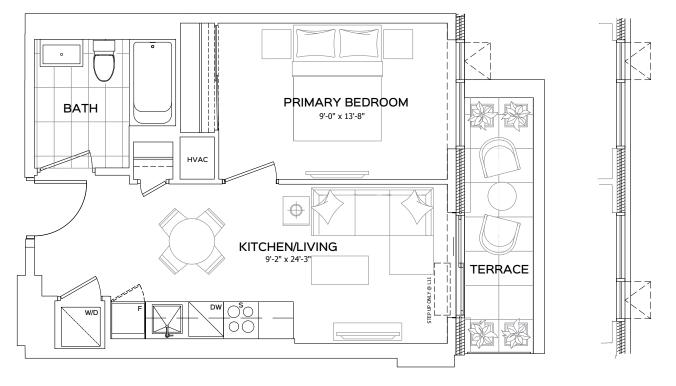

**ONE BEDROOM** 

## CHURCHILL BARRIER FREE 494 SQ.FT. @ LEVEL 12 494 SQ.FT. • 78 SQ.FT. TERRACE @ LEVEL 11

UNIT 06 LEVEL 11 UNIT 06 LEVEL 12

B-1W

Floorplans are subject to change without notice. Actual dimensions and square footage may vary from that stated hereon. Floorplans are not to scale and may be mirror image of what is shown. Window and door locations, size and type may vary without notice. Bulkheads required for construction purposes have not been indicated. Tile patterns may vary. Any furniture and/or islands not included. Balcony, terrace and/or patio square footage is approximate, not included in the suite area and may vary depending on floor level, location and other factors, and is subject to change without notice. E. & O.E.