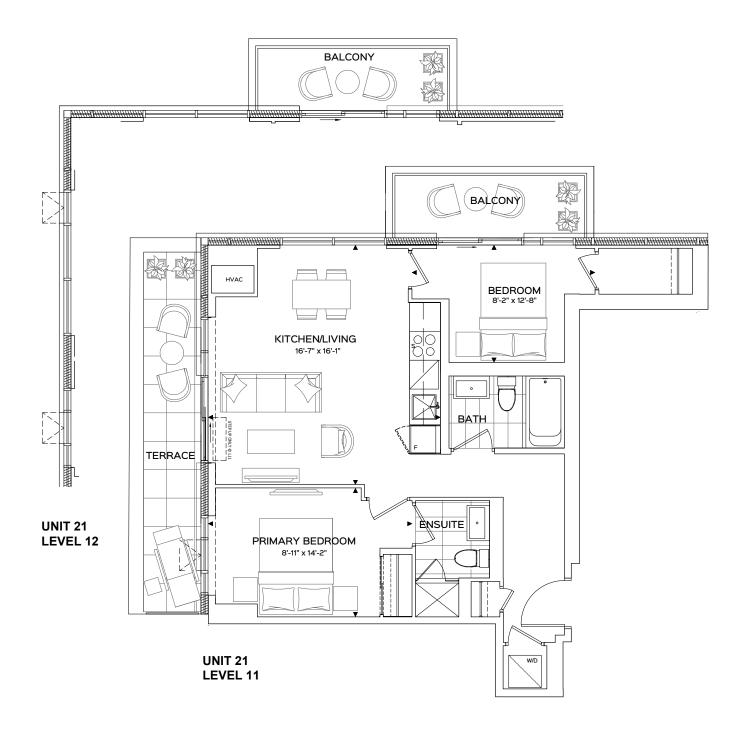

760 SQ.FT. • 71 SQ.FT. BALCONY @ LEVEL 12 760 SQ.FT. • 71 SQ.FT. BALCONY & 201 SQ.FT. TERRACE @ LEVEL 11

B-2K

Floorplans are subject to change without notice. Actual dimensions and square footage may vary from that stated hereon. Floorplans are not to scale and may be mirror image of what is shown. Window and door locations, size and type may vary without notice. Bulkheads required for construction purposes have not been indicated. Tile patterns may vary. Any furniture and/or islands not included. Balcony, terrace and/or patio square footage is approximate, not included in the suite area and may vary depending on floor level, location and other factors, and is subject to change without notice. E. & O.E.